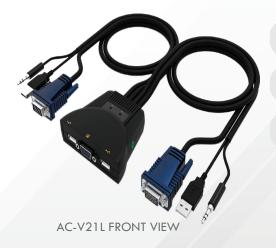

### Overview

Angustos AC-V21L Cable KVM Switch is optimized for high density office in modern workstation set up.

A Cable KVM Switch with 2 VGA and supports computers with USB interfaces via cables. All packed in a small size desktop metal housing. The small size design ultilized for narrow space for personal or office / SOHO uses. The AC-V21L can control up to 02 computers.

# CABLE KVM SWITCH AC-V21L

| Direct PC connection    | 02                                |
|-------------------------|-----------------------------------|
| Port Selection          | Hot Key ( CTRL Twice)             |
| Console Connector       | 2 x USB-A                         |
|                         | 1 x 3.5mm audio jack              |
|                         | 1 x VGA 15HDS input               |
| KVM Connector           | 2 x USB-A                         |
|                         | 2 x 3.5mm audio jack              |
|                         | 2 x VGA 15HDS input               |
| LEDs                    | 2 (Green)                         |
| Cable lenght            | 2 x 12m                           |
| Video Resolution        | 2048 x 1536( max ) ; DDC2B        |
| Switch Mode             | Front Panel, Hotkey, Auto-Scan(3s |
| Switch hotkey (default) | CTL + CTL                         |
|                         |                                   |