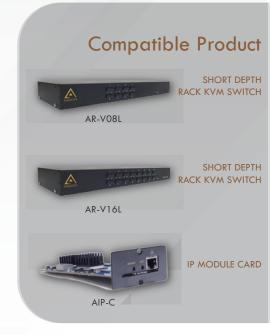

cluding: small size - space optimization, exceptional display quality, easy to install, extreme versatility.

### **Features**

### **High Density Utilization**

- One USB console controls 2 ports computers/servers; Simulation function of keyboard and mouse built-in
- · Easy installation, nosoftware required
- Computerselection via button on front panel or hotkey on keyboard
- OS support: Windows, Vista, LINUX, Mac and Free BSD
- Auto-scan function to monitorcomputer operation
- Hot plug-gable to add orremove computers without powering down.

#### Installation Flexibility

- No software required Plug and Play
- Front USB peripheral for keyboard / mouse / flash usb / printer support.
- Supports hot-plugging
- No power adapter needed KVM Switch unit use USB Power.
- Power adapter Optional.







Raise efficiency



Multiple Connection



Saving time



Cascadable



Saving Cost



Plug and Play

# **Angustos**

Angustos was founded in 2000 and is now regarded as one of the foremost manufacturers of digital and analogue KVM solutions.

For more than 20 years our customers have been convinced by our core competencies in extending, switching and distributing standardised computer signals.

We are committed to established international standards. We can provide customers with complete Datacenter solutions as well as OEM/ODM services. We can cover even from medium to small business, factory & industrial, military & government, home office & personal use.

# **SPECIFICATION**



# CABLE KVM SWITCH AC-V21L

| Direct PC connection    | 02                                |
|----------