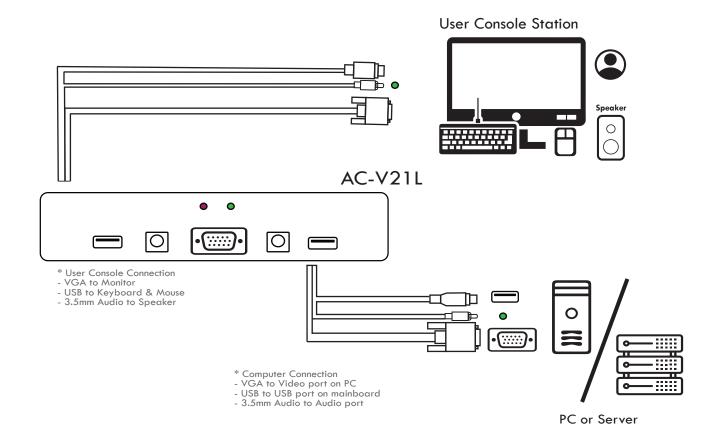

jack              |
|                         | 2 x VGA 15HDS input               |
| LEDs                    | 2 (Green)                         |
| Cable lenght            | 2 x 12m                           |
| Video Resolution        | 2048 x 1536( max ) ; DDC2B        |
| Switch Mode             | Front Panel, Hotkey, Auto-Scan(3s |
| Switch hotkey (default) | CTL + CTL                         |
|                         |                                   |

# PHYSICAL SPECIFICATION

| House     | Plastic (Mini KVM) |
|-----------|--------------------|
| Dimension | 88 x 75x 26 mm     |
| Weight    | 360g( 2 port)      |

# **OPERATIONAL SPECIFICATION**

| Operating Temp | -10°C - 50°C |
|----------------|--------------|
| Storage Temp   | -20°C - 60°C |

### **CONNECTION DIAGRAM**